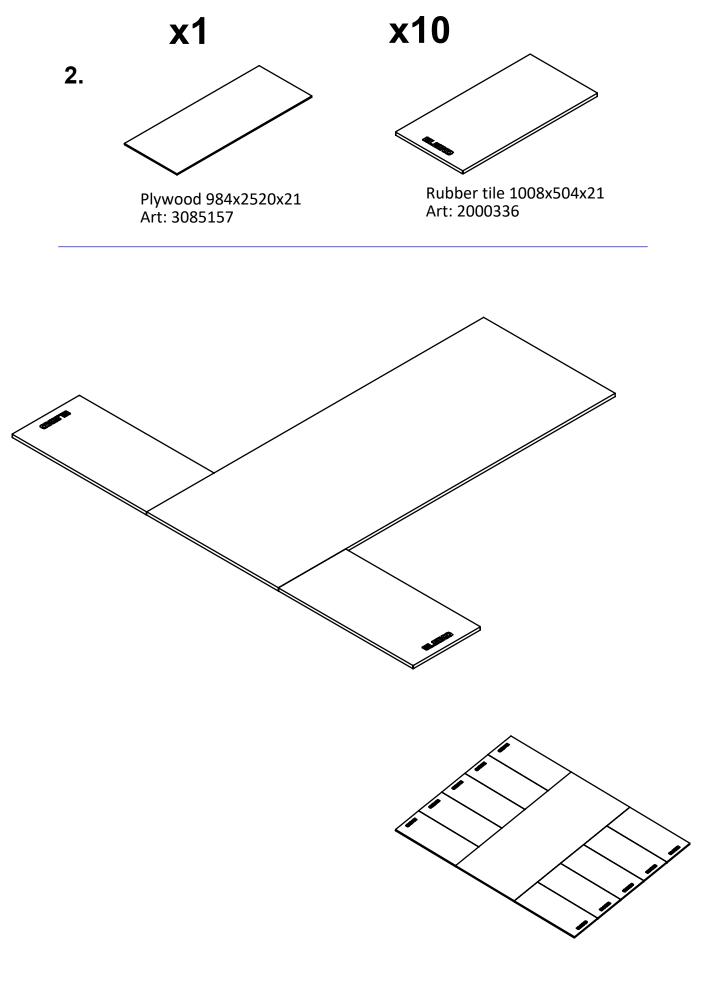

# **ASSEMBLY INSTRUCTIONS**

Tape double sided Art: 3001973

Eleiko Group AB | Klastorpsvägen 18 | SE-302 62 HALMSTAD | Sweden E-mail: info@eleiko.com | Phone: +46 35 17 70 70

www.eleiko.com