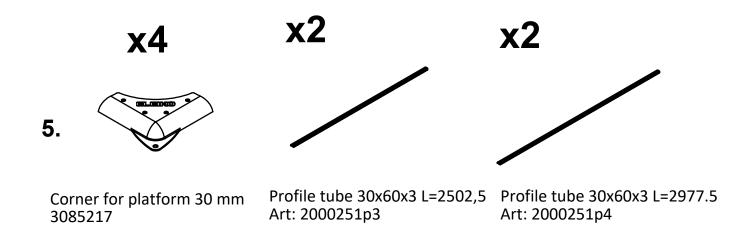

# **ASSEMBLY INSTRUCTIONS**

Tape double sided Art: 3001973

Eleiko Group AB | Klastorpsvägen 18 | SE-302 62 HALMSTAD | Sweden E-mail: info@eleiko.com | Phone: +46 35 17 70 70

www.eleiko.com