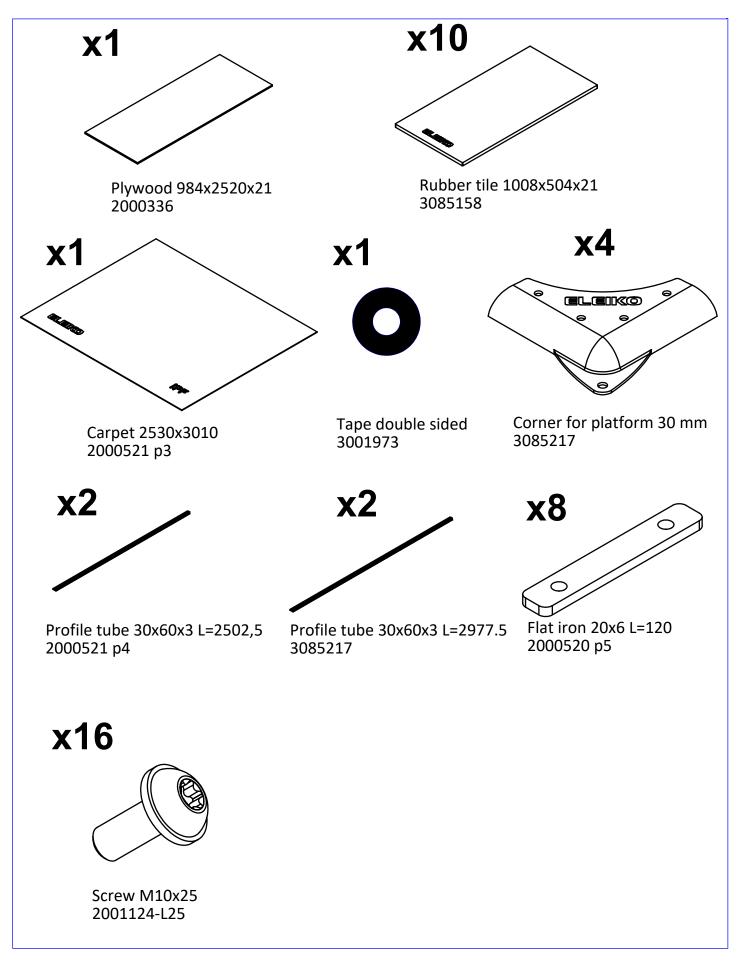

# CONTENTS

# **ASSEMBLY INSTRUCTIONS**

Tape double sided Art: 3001973

Eleiko Group AB | Klastorpsvägen 18 | SE-302 62 HALMSTAD | Sweden E-mail: info@eleiko.com | Phone: +46 35 17 70 70

www.eleiko.com