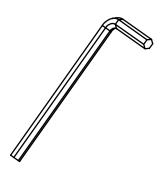

grip and thereby hindering their best performance. This is because magnesia and Baby powder is used so liberally during the competition and entire areas are quickly covered if not kept clean.

How to clean:

During the day a well-functioning vacuum cleaner is sufficient.

For the cleaning between days it is recommended to wet-wipe the floor and vacuum clean.



# **PRODUCT SPECIFICATIONS**

Powerlifting competition platform, indoor use only.

| Product weight         | 230             |
|------------------------|-----------------|
| Max user weight        | 200             |
| Max training weight    | 600             |
| Dimensions (L x W x H) | 3174x2699x30 mm |

# **FOOTPRINT AREA**



Add sufficient clearance, not less than 0,6 m, on all sides.



# CONTENTS





## **REQUIRED TOOLS**



Torx key X50

#### GENERAL

The table below is general torque to use for different threads. Use these torques, if nothing else is set. Below numbers are for screw/nut of quality 8.8.

| THREAD | TORQUE (Nm / ftlb)<br>Quality 8.8 |
|--------|-----------------------------------|
| M10    | 47 / 34,7                         |



# **ASSEMBLY INSTRUCTIONS**









Tape double sided Art: 3001973



















Eleiko Group AB | Klastorpsvägen 18 | SE-302 62 HALMSTAD | Sweden E-mail: info@eleiko.com | Phone: +46 35 17 70 70

www.eleiko.com