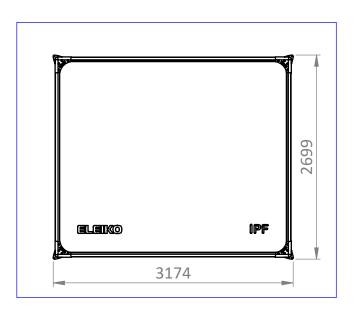

# **PRODUCT SPECIFICATIONS**

Powerlifting competition platform, indoor use only.

| Product weight         | 230             |
|------------------------|-----------------|
| Max user weight        | 200             |
| Max training weight    | 600             |
| Dimensions (L x W x H) | 3174x2699x30 mm |