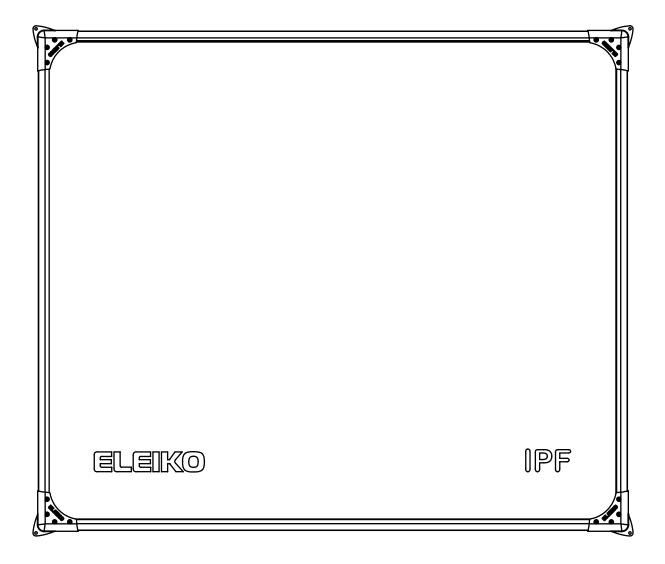

Eleiko IPF Powerlifting Competition Platform - 3 x 2.5 m

Art.nr 3085118

# **PRODUCT SPECIFICATIONS**

Powerlifting competition platform, indoor use only.

| Product weight         | 230             |
|------------------------|-----------------|
| Max user weight        | 200             |
| Max training weight    | 600             |
| Dimensions (L x W x H) | 3174x2699x30 mm |