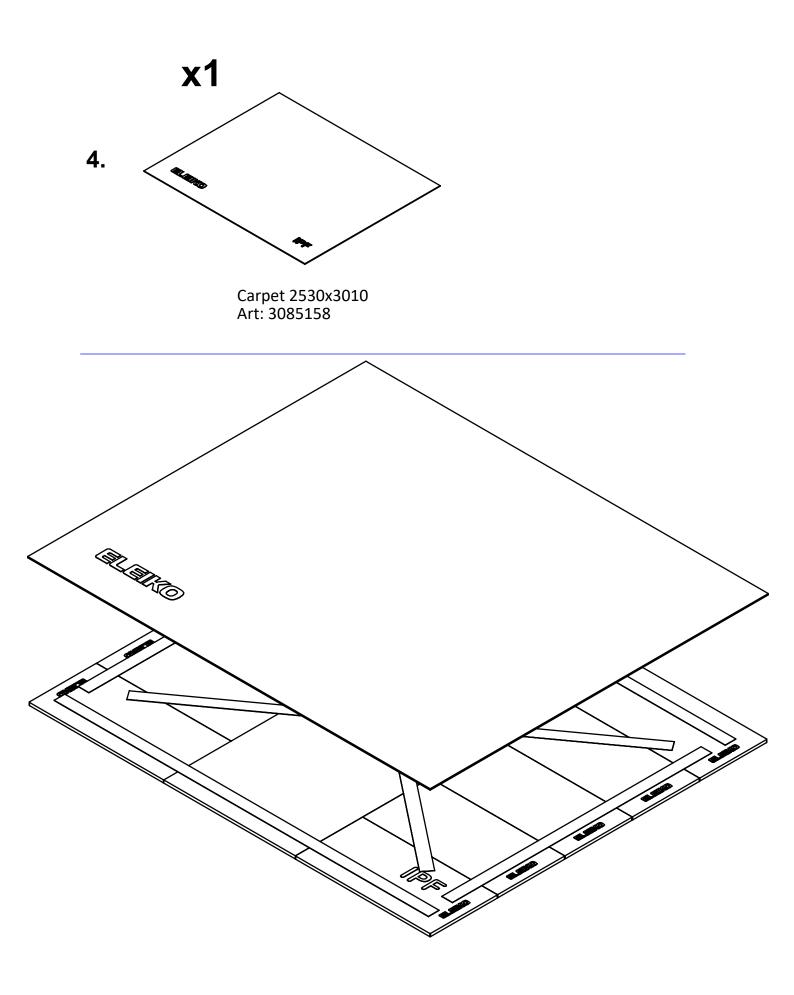

# **ASSEMBLY INSTRUCTIONS**

Tape double sided Art: 3001973

Eleiko Group AB | Klastorpsvägen 18 | SE-302 62 HALMSTAD | Sweden E-mail: info@eleiko.com | Phone: +46 35 17 70 70

www.eleiko.com