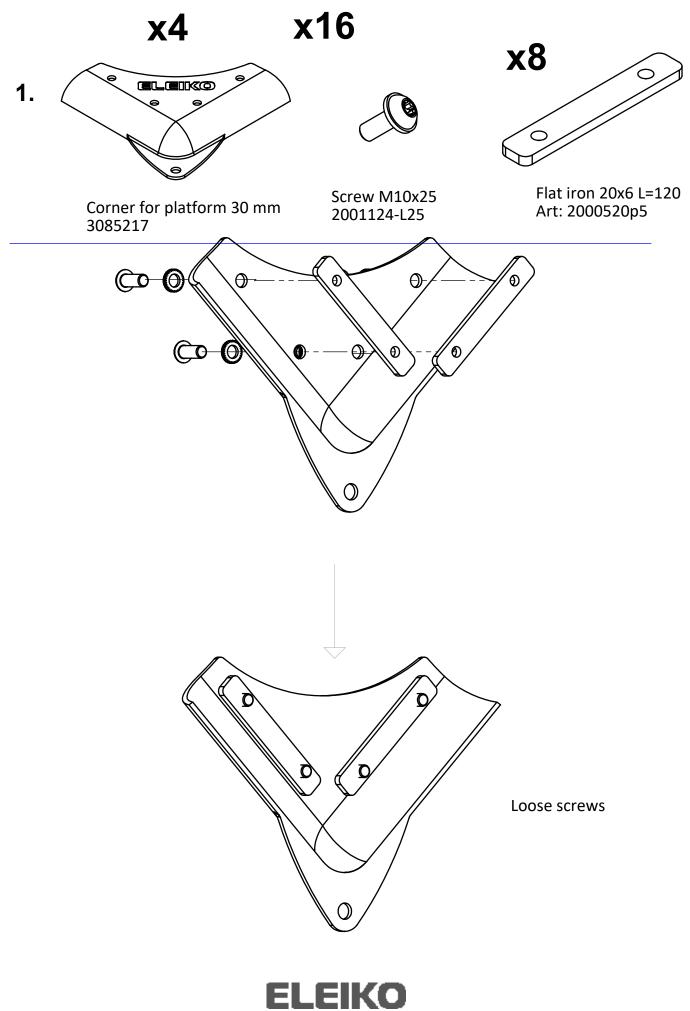

# **ASSEMBLY INSTRUCTIONS**

Tape double sided Art: 3001973

Eleiko Group AB | Klastorpsvägen 18 | SE-302 62 HALMSTAD | Sweden E-mail: info@eleiko.com | Phone: +46 35 17 70 70

www.eleiko.com